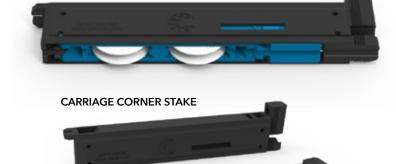

## **Order Number**

1310241 SINGLE WHEEL ROLLER (40kg) 8182-201

1310242 DUAL WHEEL ROLLER (100kg) 8177-202

1310243 THREE WHEEL ROLLER (150kg) 8207-202

1310240 FIXED PANEL ADJUSTER 3123-10 1310249 CARRIAGE CORNER STAKE 1828-10