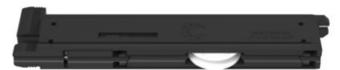

THREE WHEEL ROLLER (150kg Per Roller)

SINGLE WHEEL ROLLER (40kg Per Roller)

**FIXED PANEL ADJUSTER** 

**DUAL WHEEL ROLLER (100kg Per Roller)** 